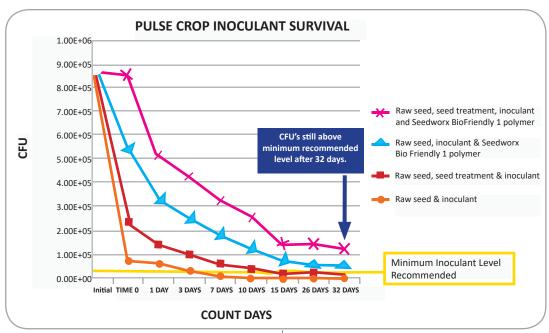

### **Features & Benefits**

Bio Friendly 1 not only has great binding properties, but has superior attributes when it comes to extending the longevity of rhizobia on treated seed.

|                 | Coating Type |         |        | Properties       |         |        |             |                     |           |
|-----------------|--------------|---------|--------|------------------|---------|--------|-------------|---------------------|-----------|
| Use             | Film         | Encrust | Pellet | Binding Capacity | Opacity | Finish | Flow Rating | <b>Dust Control</b> | Colour(s) |
| Rhizobia Binder | Yes          | Yes     | Yes    | Medium - High    | Low     | None   |             | Medium              | Neutral   |